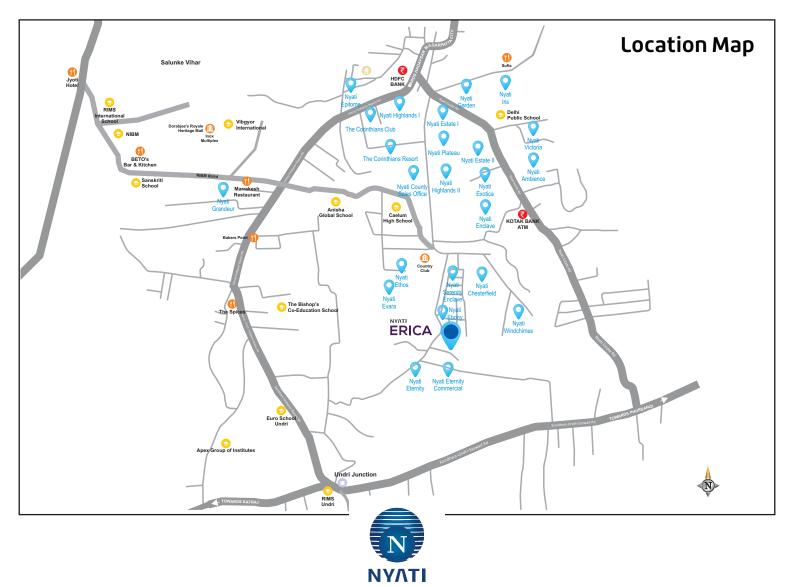

# COMMON AREAS, AMENITIES & FACILITIES OF THE PROJECT "NYATI ERICA".

- a) Main entrance gate with security cabin & compound wall
- b) Landscaped garden with lawns and flower beds
- c) Generator backup for passenger elevators, pumps and common lights
- d) LED fixtures for common areas
- e) Internal Tremix concrete roads
- f) WTP as per statutory requirements
- g) STP as per statutory requirements. STP recycled water for gardening and flushing
- h) Wet garbage disposal through Organic Waste Converter
- i) Rain water harvesting
- j) Provision of Gas Bank & Piped Gas network system
- k) Fire-fighting as per statutory requirements