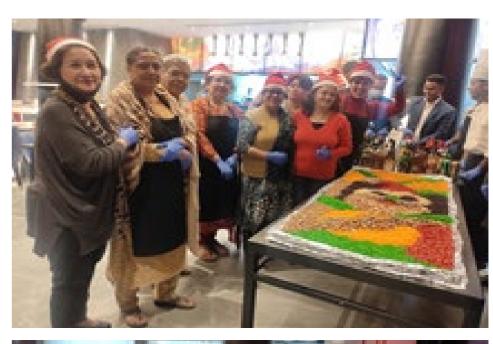

### **CHRISTMAS AT NYATI UNITREE**

Christmas at Nyati Unitree was abundantly merry & joyous, especially with children from the Sarasvati Anaath Shikshan Aashram joining us for the celebrations. The children enjoyed the 'Secret Santa' event where our employees distributed various essentials like clothes, blankets, groceries, stationary, toys and more among them. Their joy at receiving the gifts was truly heartwarming for all of us at Nyati. We also organised some fun games & activities for all the employees based on the Christmas theme. Here's a glimpse of the celebrations!

The practice of cake mixing begins quite early, mostly in the first week of December itself. It is an age-old tradition where kilograms of dry fruits, nuts, grains and spices are combined together to form a mixture. This mixture is then soaked in alcoholic blends for some days to let them soak all the flavours and aroma. Lastly, it is divided into parts which go into the cake batter, from which further Christmas Fruit Cakes are baked.

" It is a lovely ceremony where you do not just make preparations for the upcoming festival, but also get together to welcome the festive spirit that is so synonymous with Christmas.