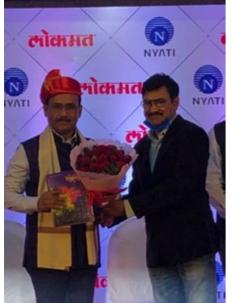

### NYATI GROUP - TITLE SPONSORS - LOKMAT HEALTH ICONS (PCMC) FT. HON. SHRI. RAJESH TOPE (CABINET MINISTER, **PUBLIC HEALTH & WELFARE, MAHARASHTRA)**

Nyati Group was proud to be the title sponsor of Lokmat Health Icons of PCMC, held at Yashada Baner this past Monday on 29th November. The event was held in honour of the top 60 members of the medical fraternity whose contributions in battling the COVID-19 pandemic were recognised and lauded by the community. The chief guest for the event was Hon. Shri. Rajesh Tope (Cabinet Minister, Public Health & Family Welfare, Maharashtra), sharing his views on the current state of the pandemic in Maharashtra and the government's future vision in line with the National Health Mission.

Nyati Group was represented by Mr. Tushar Lahoti (Managing Director - NL Healthcare), a medical equipment vertical in existence since 2014 with a PAN-India presence as a preferred supplier for over 100 national institutions of repute.

Read the articles in today's Lokmat Main Issue & Hello PCMC below, and pictures of the event to follow!