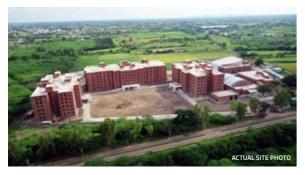

### SUPER EXPRESSWAY, PACKAGE - 10

Location: **Mumbai** Total Area: **6.96 Lacs sq.ft.** Percentage Completed: **39%** 

Location: **Near Bundi, Rajasthan** Total Area: **26.45 kms** Percentage Completed: **10%** 