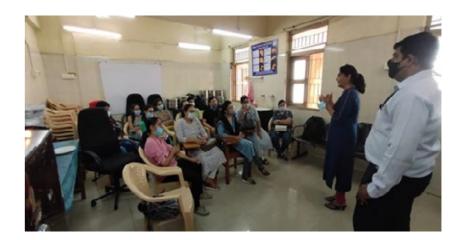

60 members of the medical fraternity whose contributions in battling the COVID-19 pandemic were recognised and lauded by the community. The chief guest for the event was Hon. Shri. Rajesh Tope (Cabinet Minister, Public Health & Family Welfare, Maharashtra), sharing his views on the current state of the pandemic in Maharashtra and the government's future vision in line with the National Health Mission.

Nyati Group was represented by Mr. Tushar Lahoti (Managing Director - NL Healthcare), a medical equipment vertical in existence since 2014 with a PAN-India presence as a preferred supplier for over 100 national institutions of repute.

Read the articles in today's Lokmat Main Issue & Hello PCMC below, and pictures of the event to follow!



### SCREENING ACTIVITY AT CIVIL HOSPITAL SURAT









### **HEALTH ICON PCMC**

### CME ACTIVITY AT BOMBAY MUNICIPAL CORPORATION







शहरातील डॉक्टरांनी वैद्यकीय क्षेत्रात मोठे योगदान दिले आहे. 'लोकमत'च्या वतीने कोरोना काळात काम करणाऱ्या डॉक्टरांचा गौरव केला. हा उपक्रम वैद्यकीय क्षेत्राच्या विकासासाठी पूरक आहे.

- तुषार लाहोटी, न्याती ग्रुपचे एन. एल. हेल्थकेअरचे संचालक

डॉक्टरांचा सन्मान करण्यात आला, रुग्णसेवेचे व्रत घेऊन काम करणाऱ्या संस्थांचा सन्मान करणे ही बाब स्तृत्य आहे. - डॉ. विनोद अडसकर,

संचालक, मेडिनिला हेल्थ केअर

सर्वसामान्य माणसांना जीवनदान देण्यात डॉक्टर योगदान देत

असतात. पिंपरी-चिंचवड शहरातील डॉक्टरांचा यथोचित सन्मान केला त्याबद्दल लोकमतला धन्यवाद. - हरिष श्रॉफ,

संचालक न्याती ग्रप









### GUJRAT SCREENING CAMP (NIRAMAY GUJRAT)

WWW.NDIANEXPRESS.COM THE INDIAN EXPRESS, THURSDAY, NOVEMBER 11, 2021



| ELPHERS NEW 5