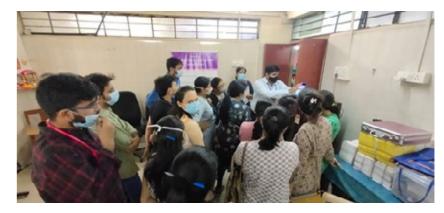

### CME ACTIVITY AT BOMBAY MUNICIPAL CORPORATION

शहरातील डॉक्टरांनी वैद्यकीय क्षेत्रात मोठे योगदान दिले आहे. 'लोकमत'च्या वतीने कोरोना काळात काम करणाऱ्या डॉक्टरांचा गौरव केला. हा उपक्रम वैद्यकीय क्षेत्राच्या विकासासाठी पूरक आहे.