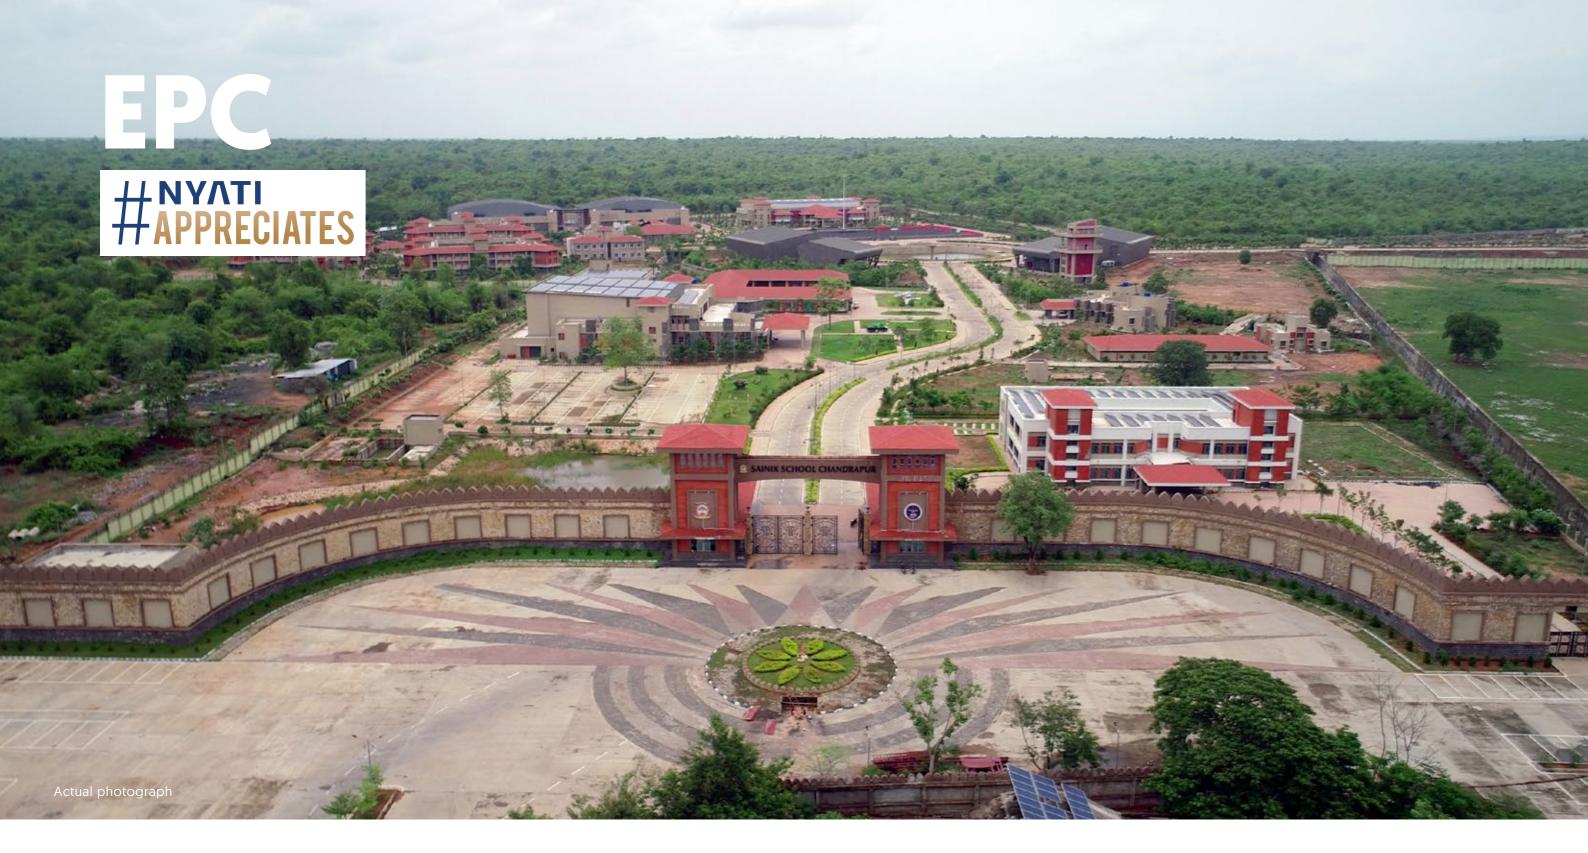

### SAINIK SCHOOL, CHANDRAPUR

### SAINIK SCHOOL

Location: **Chandrapur** Total Area: **7.5 Lacs sq.ft.** Percentage Completed: **100%** 