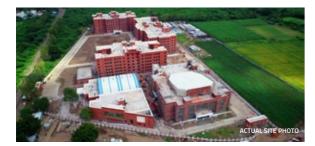

### SUPER EXPRESSWAY, PACKAGE - 10

Location: **Mumbai** Total Area: **6.96 Lacs sq.ft.** Percentage Completed: **39%** 

Location: **Near Bundi, Rajasthan** Total Area: **26.45 kms** Percentage Completed: **10%** 