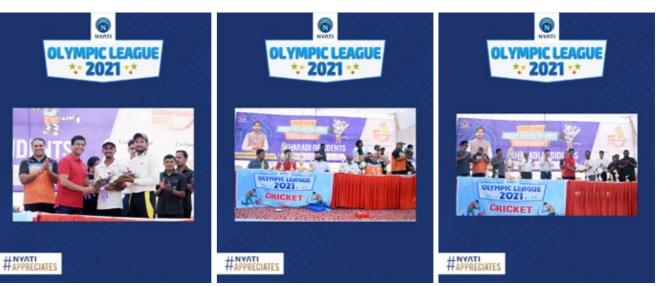

### NYATI OLYMPIC LEAGUE CRICKET MATCHES

The Nyati Olympic League continued in Mumbai at the Police Housing Stadium, Goregaon - a project constructed by our very own EPC division for the Reserved Police Force of Maharashtra. Our engineering teams from Police Housing, Goregaon, ATS, Mumbai, and HO Contracts were enthused to be a part of these games. We are proud to be associated with Maharashtra's courageous police officers and thank them for

keeping us safe. #NyatiAppreciates