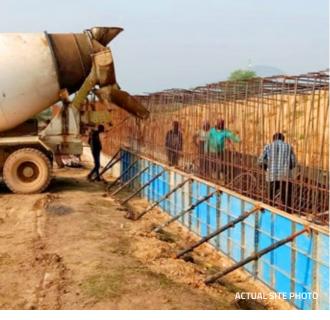

### SUPER EXPRESSWAY, PACKAGE - 10

Location: **Mumbai** Total Area: **6.96 Lacs sq.ft.** Percentage Completed: **39%** 

Location: **Near Bundi, Rajasthan** Total Area: **26.45 kms** Percentage Completed: **10%** 