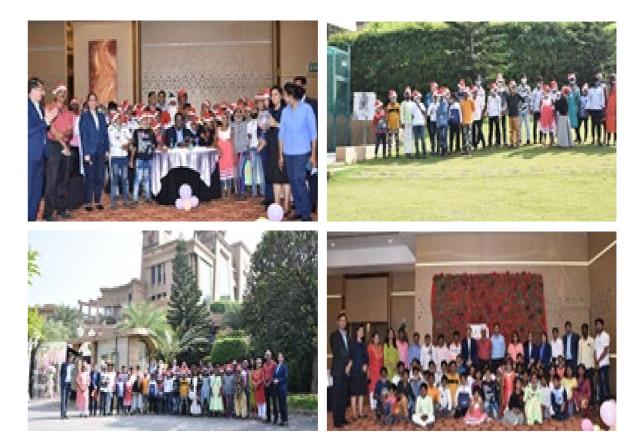

### **CHRISTMAS AT NYATI UNITREE**

Christmas at Nyati Unitree was abundantly merry & joyous, especially with children from the Sarasvati Anaath Shikshan Aashram joining us for the celebrations. The children enjoyed the 'Secret Santa' event where our employees distributed various essentials like clothes, blankets, groceries, stationary, toys and more among them. Their joy at receiving the gifts was truly heartwarming for all of us at Nyati. We also organised some fun games & activities for all the employees based on the Christmas theme. Here's a glimpse of the celebrations!

### Giving Back To Society

The Corinthians Resort and Club rang in the activities for the forthcoming festive season with its annual corporate social responsibility activity by inviting kids. We took great pride and feel supremely blessed in inviting children from the NGO for Breakfast, Lunch and Hi-Tea and opening the doors of the gaming zones and sports facilities to them. The smile and happiness on the children's faces brought immense joy and satisfaction to our HR Manager Mr. Jaydeep