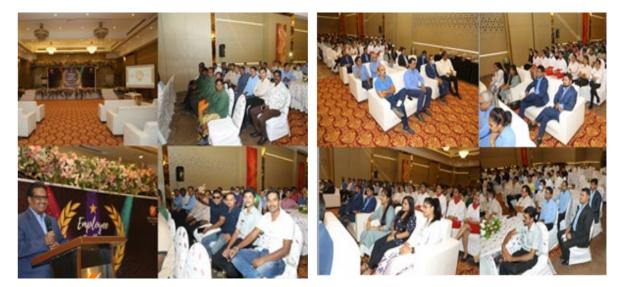

### NYATI OLYMPIC LEAGUE 1<sup>st</sup> EDITION INAUGURATION

The 1st Edition of the Nyati Olympic League is spread across badminton, chess, carrom, and cricket, providing the perfect mix for indoor and outdoor activities and a platform for our employees to shine. The league was inaugurated by Dr. Nitin Nyati (CMD, Nyati Group) in the presence of the Board of Directors. #NyatiAppreciates

### NYATI OLYMPICS LEAGUE CHAMPIONSHIP EVENT AT SITES

Moving forward with the sportsman spirit and zeal for winning, the engineers & other members of team Nyati at our project sites took part in an indoor game championship. They displayed their prowess in select games in Nyati Olympic League 2021. **#NyatiAppreciates** 

### NYATI OLYMPIC LEAGUE CRICKET MATCHES

The Nyati Olympic League continued in Mumbai at the Police Housing Stadium, Goregaon - a project constructed by our very own EPC division for the Reserved Police Force of Maharashtra. Our engineering teams from Police Housing, Goregaon, ATS, Mumbai, and HO Contracts were enthused to be a part of these games. We are proud to be associated with Maharashtra's courageous police officers and thank them for

### NYATI OLYMPIC LEAGUE BADMINTON MATCHES

Badminton, originally called Poona, began as a sport in our city since 1873. It had to be a part of our Nyati Olympic League, organised for our employees to bring out their team spirit & gamesmanship. Our team members brought their 'A' game and participated with high energy and zeal. Watch moments from the rallies below :