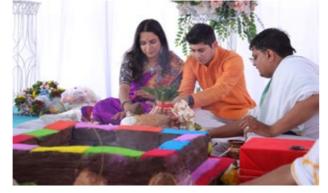

### **POOJAN CEREMONY- UPCOMING PROJECT**

# POOJAN CEREMONY AT UPCOMING PROJECT, DHANORI

A proud moment for Nyati Group as Mr. Pranav Nyati (Director - Nyati Group) invited the employees, wellwishers and associates of the group in an intimate event at his first project as Director. With the blessings of Lord Ganesha, we look forward to a successful start for this project and wish Mr. Pranav all the best in his maiden innings! A seperate invite was extended to the notable channel partners associated with Nyati Group over our journey spanning over 2 decades, showcasing the location and infrastructure and seeking their feedback on what is to be a resounding success, forever etched in the Group's history. Catch glimpses from both these events below!