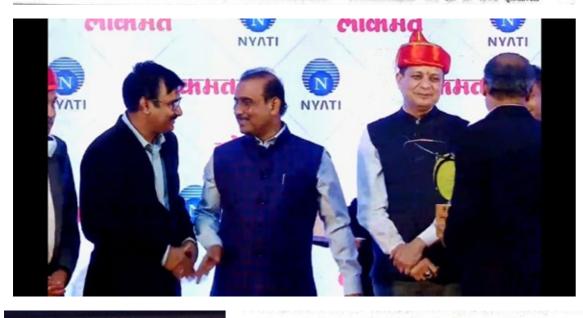

### NYATI GROUP - TITLE SPONSORS - LOKMAT HEALTH ICONS (PCMC) FT. HON. SHRI. RAJESH TOPE (CABINET MINISTER, **PUBLIC HEALTH & WELFARE, MAHARASHTRA)**

Nyati Group was proud to be the title sponsor of Lokmat Health Icons of PCMC, held at Yashada Baner this past Monday on 29th November. The event was held in honour of the top 60 members of the medical fraternity whose contributions in battling the COVID-19 pandemic were recognised and lauded by the community. The chief guest for the event was Hon. Shri. Rajesh Tope (Cabinet Minister, Public Health & Family Welfare, Maharashtra), sharing his views on the current state of the pandemic in Maharashtra and the government's future vision in line with the National Health Mission.