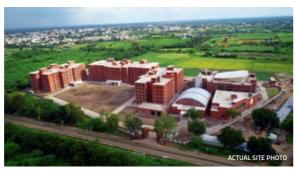

### SUPER EXPRESSWAY, PACKAGE - 10

Location: **Mumbai** Total Area: **6.96 Lacs sq.ft.** Percentage Completed: **39%** 

Location: **Near Bundi, Rajasthan** Total Area: **26.45 kms** Percentage Completed: **10%** 