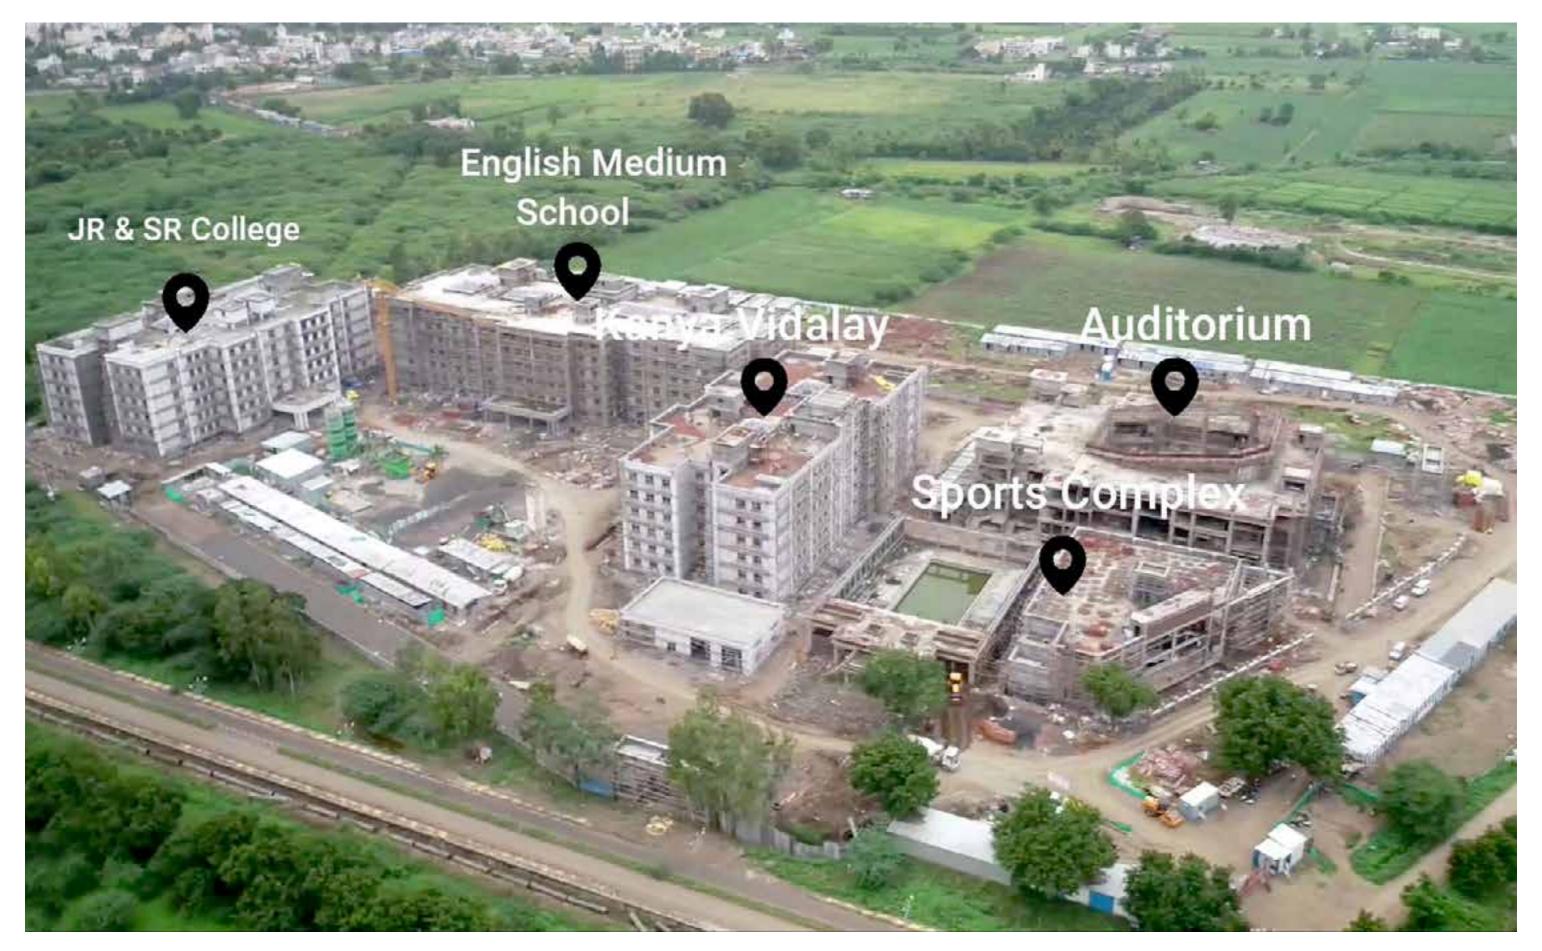

our disposal and expert teams to manage the process, Nyati EPC has been able to create unparalleled growth in terms of opportunities and performance for all stakeholders.

With over 25 million+ sq. ft. constructed space to our portfolio and an extensive network of industry experts, we are ready to set new benchmarks in the Real Estate segment across the nation!

### **KEY ADVANTAGES**

ATS, Byculla, (Mumbai).

Size of project. – ₹2.65 Lacs Sft.

Number of buildings - 1

Number of storeys – 16 Stories

Number of flats / units – Commercial.

Size of project – ₹2.65 lacs

Cost of project. – ₹113. 99 Cr.

### SYMBIOSIS MEDICAL COLLEGE - LAWALE





### JULY 2020

### **SYMBIOSIS MEDICAL COLLEGE - LAWALE**







### **SYMBIOSIS TEACHING BUILDING - LAWALE**





6th EDITION | QUARTER 2 - 2020





# REAL ESTATE

JULY 2020 NYATI

The experience of owning your own home is a special one. At Nyati Group, we ensure that it is also completely safe and secure. We look forward to making precious moments like this memorable for you and your family. Unlock the numerous benefits that come with owning a Nyati Home, step into a world of love and peace, welcome home.



### **NYATI POSSESSION**





# In bid to boost realty, state cuts stamp duty for 7 mths

### Also Approves ₹700Cr Road Tax Waiver For CVs

Nisha Nambiar & Nauzer Bharucha I Tree

Pune/Mumbal: The state cabinet on Wednesday announcod a reduction in stamp duty by 3% till December and by 2% till March 2021 to boost property transactions.

State revenue minister Balasabeb Thorat on Wednesday told TOI that his proposal to reduce s