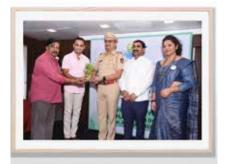

#### **COUNTY WELFARE PR COVERAGE**

The efforts of the Nyati County Development & Welfare Association (proposed) in this past Saturday's Tree Plantation Drive have been duly recognised by Pune's leading publications - Sakal Today, Pune Mirror & Pudhari! Read on to know more about the purpose of the NCDWA's formation and vision for Nyati County!

#### Towards the environment path

The Nyati Dounty Development and Welfare Association, a con-aortium of reaidents from 38 sociaties of Nyati Dounty, have come logither to pave the way for infrastructure and olivic safety devel-cement at the 201-acre township in south Pane. Give of the first acts this community was a tree plan h drive on April 30 corn for the environment and help dim is of climate change, all while beautifyin rised by the Nyati Group, this endeavour impector Sandar Patil of Kondhwa polici cal leaders Nivrutti Bandal, Pramod Bhangire and Rajendra de. Also seen is Harish Shroff, representing Nyati Group

#### NYATI COUNTY DEVELOPMENT WELFARE EVENT

Nyati County Development and Welfare Association took their first step towards making Nyati County green and clean again with a tree plantation drive. The event was graced with the esteemed presence of Sr. Pl Sardar Patil, Anna Bandal, Nana Bhangire and Mr Rajendra Bhitande. Thank you for your support and inspiring words. We look forward to helping the people & the environment in every way we can!