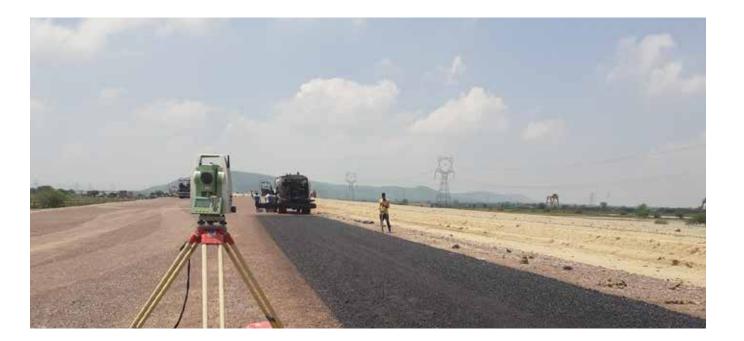

#### SUPER EXPRESSWAY, PACKAGE -10

Location: **Near Bundi, Rajasthan** Total Area: **26.45 kms** Percentage Completed: **35%** 