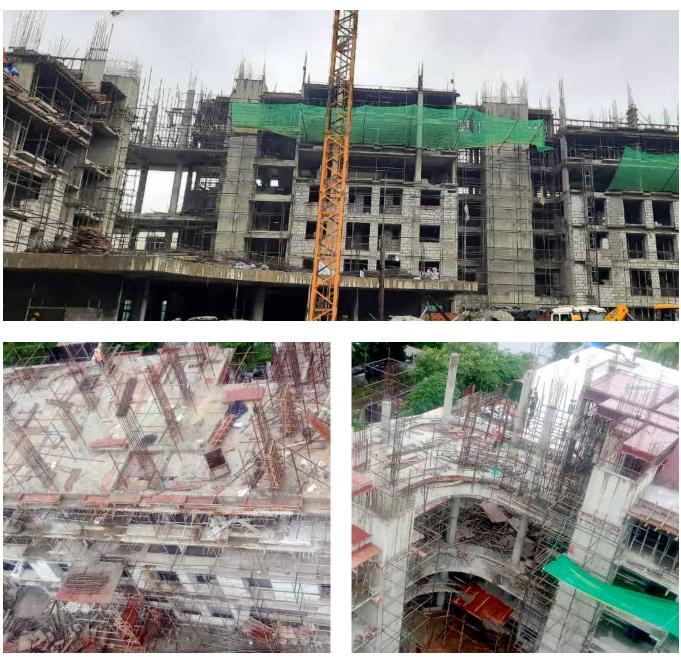

#### GERA IMPERIUM GATEWAY, PUNE

Location: **Mumbai** Total Area: **6.96 Lacs sq.ft.** Percentage Completed: **71%** 

#### Location: **Pune** Total Area: **13.28 Lacs sq.ft.** Percentage Completed: **8%**

#### SUPER EXPRESSWAY, PACKAGE -10

Location: **Near Bundi, Rajasthan** Total Area: **26.45 kms** Percentage Completed: **35%** 

#### IMCC, TATA INTELLION PARK

Location: **Mumbai** Total Area: **7.50 Lacs sq.ft.** Percentage Completed: **5%** 

#### GERA PLANET OF JOY

Location: **Pune** Total Area: **12.25 Lacs sq.ft.** Percentage Completed: **0%** 