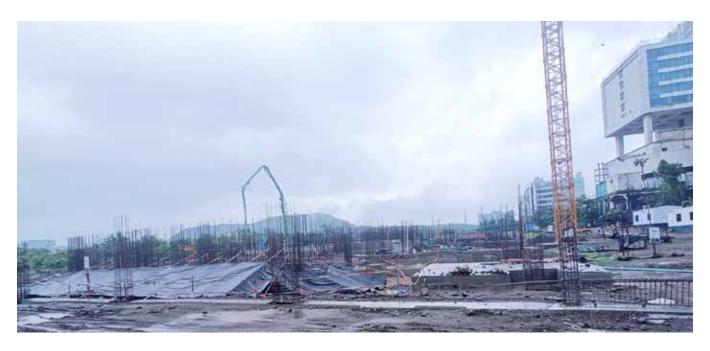

#### GERA IMPERIUM GATEWAY, PUNE

Location: **Mumbai** Total Area: **6.96 Lacs sq.ft.** Percentage Completed: **71%** 

#### Location: **Pune** Total Area: **13.28 Lacs sq.ft.** Percentage Completed: **8%**