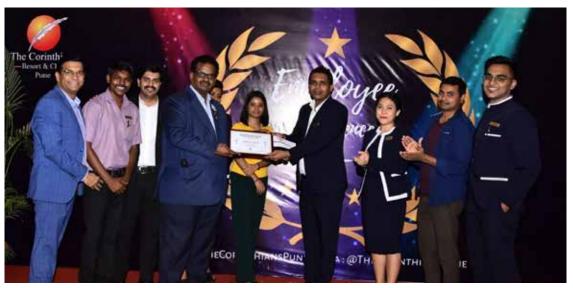

ives, Conferences and Exhibitions.

The most prestigious awards programme in the MICE tourism industry. Global MICE Awards serves to celebrate and reward excellence in MICE tourism

The Corinthians Resort and club is awarded with The Top Most Organization in MICE Industry 2022.

##LifeIsBeautiful #WhenMeetingsAreWorkingVacation

#### INTERNATIONAL YOGA DAY

Yoga for harmony and peace. A happy soul, a fresh mind and a healthy body! International Yoga Day Celebrated at The Corinthians Pool Lawn.

At The Corinthians there is 25 Acres of Fresh Air and Oxygen.

Anulom-Vilom Pranayama





REACH FOR THE STARS YOU JUST MIGHT BECOME ONE.

Urdhva Hastasana

Chaitanya





Vrikshasana





#### 13<sup>TH</sup> EDITION | 1<sup>ST</sup> QUARTER - 2022 - 23





#### TOWN HALL AND AWARD WINNERS

















#### CHEF'S SIGNATURE - DISH

#### Vegetarian Burrito

#### **INGREDIENTS:**

- Rice
- **Black Beans**
- **Fajita Veggies Spices**
- Adobo Sauce
- Cilantro
- Lime
- Tortillas





**STEP 4: PREPARE CHIPOTLE BLACK BEANS** Drain and lightly rinse black beans. Shake off excess water and transfer to a bowl. Stir in adobo sauce, ground cumin, and a pinch of salt. Cover with a damp paper towel and microwave for 2 minutes, stopping at 1 minute to stir through, until warm.







#### **METHOD:**

#### **STEP 1: BLEND AVOCADO CREAM SAUCE**

To a food processor, add avocado, cilantro, jalapeño, garlic, lime juice, and sour cream (or Greek yogurt). Blend mixture stopping to scrape down the sides as needed, until mostly smooth. Set aside.

#### **STEP 2: PREPARE CILANTRO-LIME RICE**

In a s