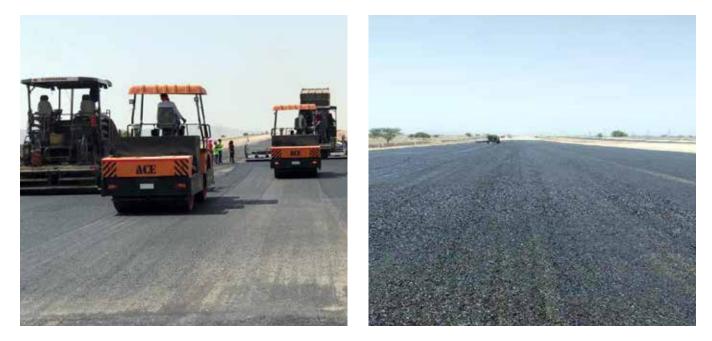

#### SUPER EXPRESSWAY, PACKAGE -10

Location: **Near Bundi, Rajasthan** Total Area: **26.45 kms** Percentage Completed: **35%** 