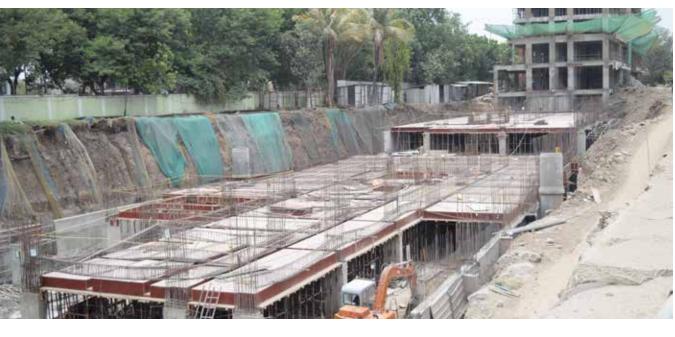

#### GERA IMPERIUM GATEWAY, PUNE

Location: **Mumbai** Total Area: **6.96 Lacs sq.ft.** Percentage Completed: **71%** 