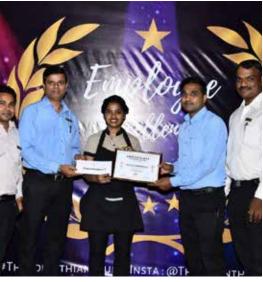

Conferences and Exhibitions.

The most prestigious awards programme in the MICE tourism industry. Global MICE Awards serves to celebrate and reward excellence in MICE tourism

The Corinthians Resort and club is awarded with The Top Most Organization in MICE Industry 2022.

##LifeIsBeautiful #WhenMeetingsAreWorkingVacation

#### INTERNATIONAL YOGA DAY

Yoga for harmony and peace. A happy soul, a fresh mind and a healthy body! International Yoga Day Celebrated at The Corinthians Pool Lawn.

At The Corinthians there is 25 Acres of Fresh Air and Oxygen.

Anulom-Vilom Pranayama





REACH FOR THE STARS YOU JUST MIGHT BECOME ONE.

Urdhva Hastasana

Chaitanya





Vrikshasana





#### 13<sup>TH</sup> EDITION | 1<sup>ST</sup> QUARTER - 2022 - 23





#### TOWN HALL AND AWARD WINNERS

















#### CHEF'S SIGNATURE - DISH

#### Vegetarian Burrito

#### **INGREDIENTS:**

- Rice
- **Black Beans**
- **Fajita Veggies Spices**
- Adobo Sauce
- Cilantro
- Lime
- Tortillas





**STEP 4: PREPARE CHIPOTLE BLACK BEANS** Drain and lightly rinse black beans. Shake off excess water and transfer to a bowl. Stir in adobo sauce, ground cumin, and a pinch of salt. Cover with a damp paper towel and microwave for 2 minutes, stopping at 1 minute to stir through, until warm.







#### **METHOD:**

#### **STEP 1: BLEND AVOCADO CREAM SAUCE**

To a food processor, add avocado, cilantro, jalapeño, garlic, lime juice, and sour cream (or Greek yogurt). Blend mixture stopping to scrape down the sides as needed, until mostly smooth. Set aside.

#### **STEP 2: PREPARE CILANTRO-LIME RICE**

In a small s