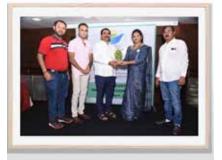

#### **COUNTY WELFARE PR COVERAGE**

The efforts of the Nyati County Development & Welfare Association (proposed) in this past Saturday's Tree Plantation Drive have been duly recognised by Pune's leading publications - Sakal Today, Pune Mirror & Pudhari! Read on to know more about the purpose of the NCDWA's formation and vision for Nyati County!

#### Towards the environment path

The Nyati Dounty Development and Welfare Association, a con-aortium of reaidents from 38 sociaties of Nyati Dounty, have come logither to pave the way for infrastructure and olivic safety devel-cement at the 201-acre township in south Pane. Give of the first acts this community was a tree plan h drive on April 30 corn for the environment and help dim is of climate change, all while beautifyin rised by the Nyati Group, this endeavour impector Sandar Patil of Kondhwa polici cal leaders Nivrutti Bandal, Pramod Bhangire and Rajendra de. Also seen is Harish Shroff, representing Nyati Group

#### NYATI COUNTY DEVELOPMENT WELFARE EVENT

Nyati County Development and Welfare Association took their first step towards making Nyati County green and clean again with a tree plantation drive. The event was graced with the esteemed presence of Sr. Pl Sardar Patil, Anna Bandal, Nana Bhangire and Mr Rajendra Bhitande. Thank you for your support and inspiring words. We look forward to helping the people & the environment in every way we can!