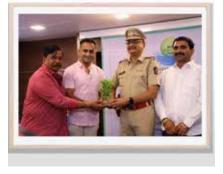

#### **COUNTY WELFARE PR COVERAGE**

The efforts of the Nyati County Development & Welfare Association (proposed) in this past Saturday's Tree Plantation Drive have been duly recognised by Pune's leading publications - Sakal Today, Pune Mirror & Pudhari! Read on to know more about the purpose of the NCDWA's formation and vision for Nyati County!

#### Towards the environment path

The Nyati Dounty Development and Welfare Association, a con-aortium of reaidents from 38 sociaties of Nyati Dounty, have come logither to pave the way for infrastructure and olivic safety devel-cement at the 201-acre township in south Pane. Give of the first acts this community was a tree plan h drive on April 30 corn for the environment and help dim is of climate change, all while beautifyin rised by the Nyati Group, this endeavour impector Sandar Patil of Kondhwa polici cal leaders Nivrutti Bandal, Pramod Bhangire and Rajendra de. Also seen is Harish Shroff, representing Nyati Group

#### NYATI COUNTY DEVELOPMENT WELFARE EVENT

Nyati County Development and Welfare Association took their first step towards making Nyati County green and clean again with a tree plantation drive. The event was graced with the esteemed presence of Sr. Pl Sardar Patil, Anna Bandal, Nana Bhangire and Mr Rajendra Bhitande. Thank you for your support and inspiring words. We look forward to helping the people & the environment in every way we can!