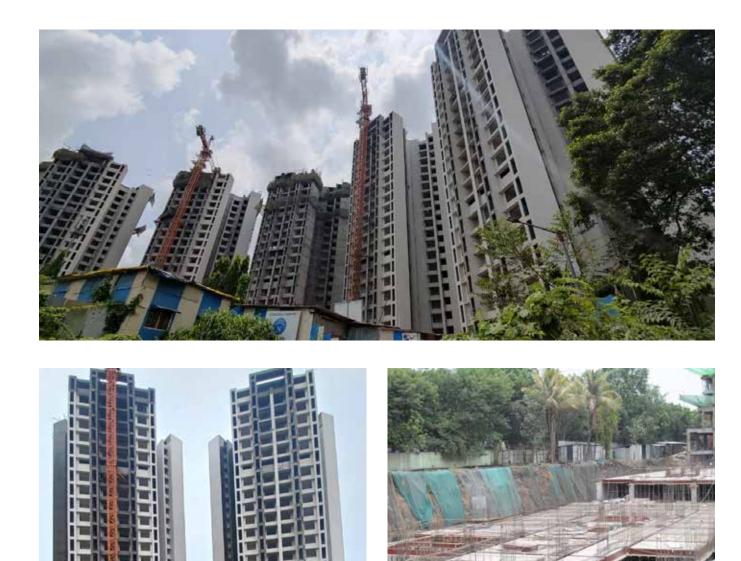

#### Location: **Pune** Total Area: **13.28 Lacs sq.ft.** Percentage Completed: **8%**